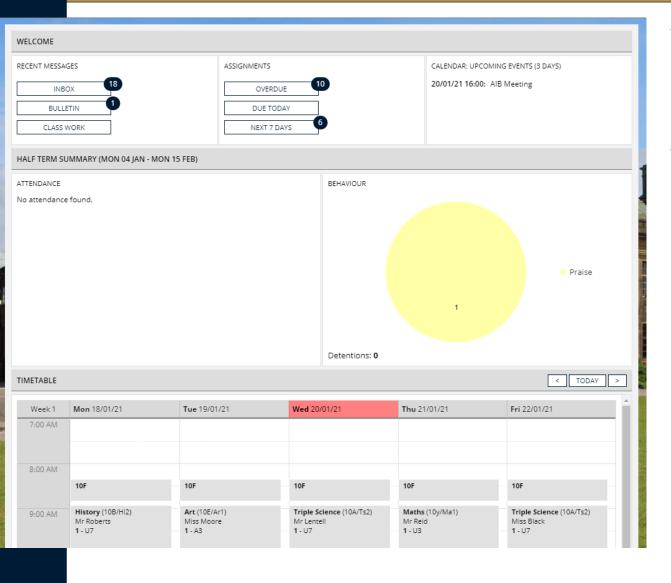

## Homepage

Your homepage looks like this.

Scroll down to your timetable.

## Timetable

| TIMETABLE < TODAY > |                                               |                                                    |                                                    |                                           |                                                         |
|---------------------|-----------------------------------------------|----------------------------------------------------|----------------------------------------------------|-------------------------------------------|---------------------------------------------------------|
| Week 1              | <b>Mon</b> 18/01/21                           | Tue 19/01/21                                       | Wed 20/01/21                                       | <b>Thu</b> 21/01/21                       | Fri 22/01/21                                            |
| 7:00 AM             |                                               |                                                    |                                                    |                                           |                                                         |
|                     |                                               |                                                    |                                                    |                                           |                                                         |
| 8:00 AM             |                                               |                                                    |                                                    |                                           |                                                         |
|                     | 10F                                           | 10F                                                | 10F                                                | 10F                                       | 10F                                                     |
| 9:00 AM             | History (10B/Hi2)<br>Mr Roberts<br>1 - U7     | Art (10E/Ar1)<br>Miss Moore<br>1 - A3              | Triple Science (10A/Ts2)<br>Mr Lentell<br>1 - U7   | Maths (10y/Ma1)<br>Mr Reid<br>1 - U3      | <b>Triple Science</b> (10A/Ts2)<br>Miss Black<br>1 - U7 |
| 10:00 AM            | English (10y/En1)<br>Miss Redburn<br>2 - U3   | Science (10y/Sc1)<br>Ms Smith<br>2 - U3            | English (10y/En1)<br>Miss Redburn<br>2 - U3        | Art (10E/Ar1)<br>Miss Moore<br>2 - A3     | History (10B/Hi2)<br>Mr Roberts<br>2 - U7               |
| 11:00 AM            | Tutorial (10F/Tu)                             | Tutorial (10F/Tu)                                  | Tutorial (10F/Tu)                                  | Tutorial (10F/Tu)                         | Tutorial (10F/Tu)                                       |
|                     | Geography (10C/Gg1)<br>Mrs Hull<br>3 - U6, T3 | Geography (10C/Gg1)<br>Mrs Hull<br>3 - U6, T3      | Science (10y/Sc1)<br>Mr Lentell<br>3 - U3          | Science (10y/Sc1)<br>Miss Black<br>3 - U3 | Dance (10D/Da1)<br>Mrs Baines<br>3 - T12                |
| 12:00 PM            |                                               | ·                                                  |                                                    |                                           |                                                         |
| 1:00 PM             | Science (10y/Sc1)<br>Ms Smith<br>4 - U3       | <b>Maths</b> (10y/Ma1)<br>Mr Reid<br><b>4</b> - U3 | <b>Maths</b> (10y/Ma1)<br>Mr Reid<br><b>4</b> - U3 | Life (10y/Lf1)<br>Mrs Cummings<br>4 - U3  | <b>Maths</b> (10y/Ma1)<br>Mr Reid<br><b>4</b> - U3      |
| 2:00 PM             | PE (10y/Pe3)<br>Mrs Watson<br>5 - SH, SH      | English (10y/En1)<br>Miss Redburn<br>5 - U3        | Dance (10D/Da1)<br>Mrs Baines<br>5 - T12           | PE (10y/Pe3)<br>Mrs Watson<br>5 - SH, ST  | English (10y/En1)<br>Miss Redburn<br>5 - U3             |
| 3:00 PM             |                                               |                                                    |                                                    |                                           |                                                         |

You can access your lessons by clicking on your timetable. This will take you to the CLASSWORK for the lesson on that day.

Your lessons should be available at the time that the lesson is running in school.