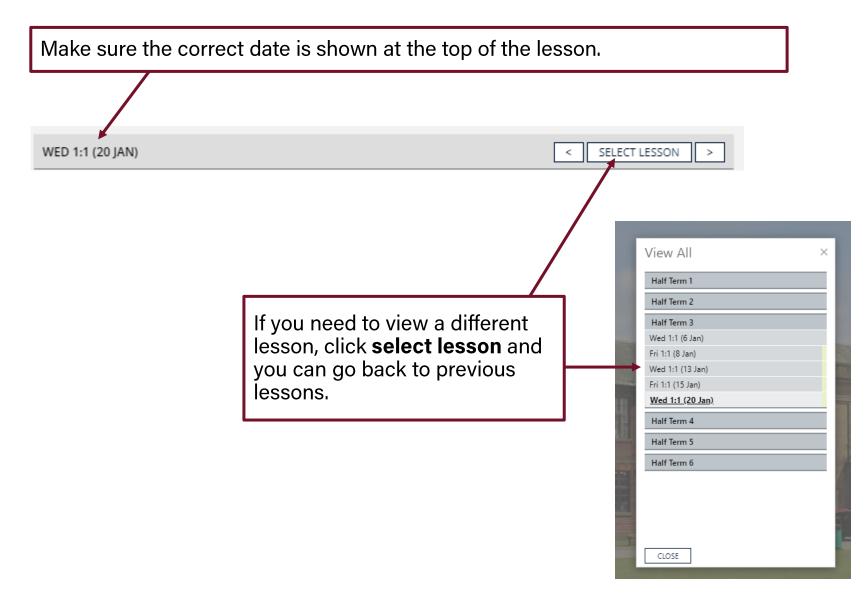

You can access your lessons by clicking on your timetable. This will take you to the CLASSWORK for the lesson on that day.

Your lessons should be available at the time that the lesson is running in school.