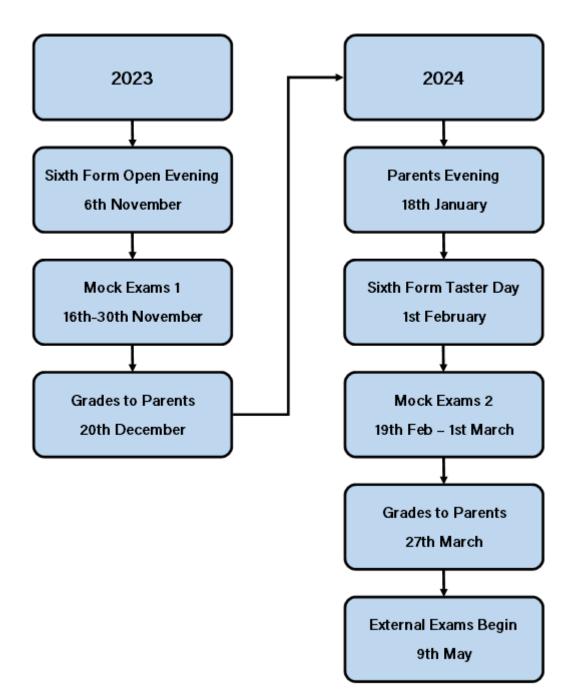

| Component 2 – 1 <sup>st</sup> December 2023<br>Component 3 – 1 <sup>st</sup> May 2024                                                                             |
| PE (GCSE & BTEC)            | NEA/Assignment - 22 <sup>nd</sup> December 2024<br>Practical moderation (GCSE only) – Easter 2024                                                                 |
| Product Design              | 16 <sup>th</sup> February 2024                                                                                                                                    |
| Textiles                    | 16 <sup>th</sup> February 2024                                                                                                                                    |



Year 11 Key Dates 2023/2024